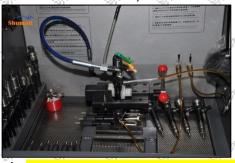

oil-nozzle needle valve lift adjustment; if the value is less than normal, reduce the gasket for oil-nozzle needle valve lift adjustment

#### 2.4. DLLA150P1023 Injector Nozzle's Installation

(1) Tightening torque of injector nozzle

The torque lever and tightening moment specified in the injector maintenance manual must be installed when the injector nozzle is installed. (50Nm)



The tightening torque of the nozzle cap must be installed in accordance with the tightening torque specified in the injector maintenance manual specified in the injector manual specified in the injector maintenance manual specified in the injector manual specified in the injecto

#### 2.5. DLLA150P1023 Injector Nozzle Testing After Maintenance

(1) After installation, it needs to be tested on the test bench.



The correct injector type should be selected for testing

(2) . The test results need to be ensured that the following items are within the standard data range of the test stand.

#### LEAK TEST: Test whether sealing test is up to standard or not

In this step, no injector collector should be installed at the nozzle during the test so as to observe whether the nozzle is dripping oil, meanwhile observe that all joints are no oil leaking.

The static oil return of the test should not exceed 8mm2/H, otherwise, you need to check whether the high-pressure sealing ring, valve assembly, and stroke parameters of the injector are within the standard range.

#### VL: Test whether full load oil (main injection, high speed) is up to standard or not

This step needs to be combined with vehicle drivin