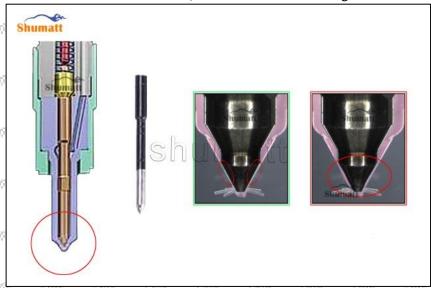

# DLLA150P1023 Injector Nozzle Technical File G1X9LA150P1023 G1Z17LA150P1023 G1HX16A150P1023

## DLLA150P1023 Injector Nozzle Technical File